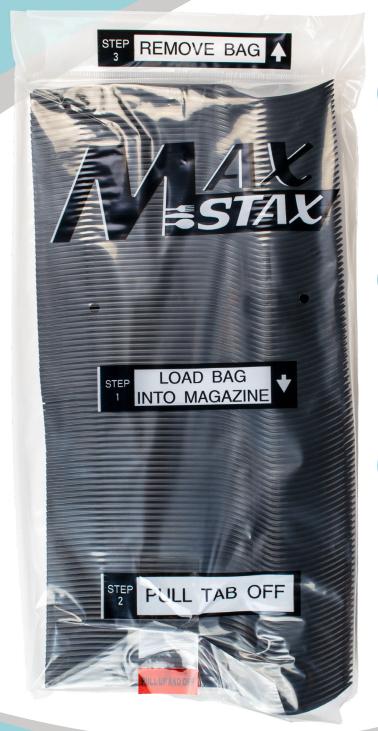

## Sanitary Operation

Simply insert the cutlery, pull the red tab, and lift the cutlery bag out. Now just pull the cutlery handle and another is dispensed! This touchless loading system ensures no one but the customer contacts their cutlery. This greatly reduces the spread of germs in your establishment!