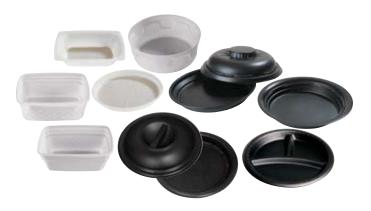

## **Beat the Heat.**

FSR provides a variety of high temperature dishware for retherm or other heated cart systems. Our dishware adds a unique convenience to your retherm system while reducing cost. Disposable plates and domes are ideal for areas where china dishes cannot be used, access to warewashing is limited or equipment downtime.

## **Features**

**Convenient Sizing** Dishes have a low profile of 2.75" and below

**Perfect Fit** 9" disposable plate and dome fit standard induction bases

Upscale Look More sleek and heat durable than foam take-out containers

Economic Material Natural colored dishes are made with natural additives, reducing plastic by 45%