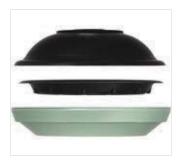

## **Features**

**Convenient Sizing** Dishes have a low profile of 2.75" and below

**Perfect Fit** 9" disposable plate and dome fit standard induction bases

Upscale Look More sleek and heat durable than foam take-out containers